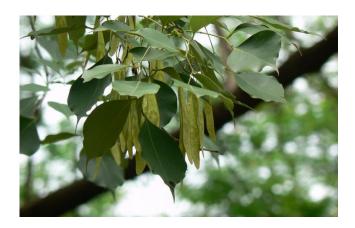

Species: Dalbergia sissoo

Dalbergia sissoo is a medium to a large deciduous tree with a spreading crown that reaches between 20 to 30 meters tall; the trunk is normally crooked and it can reach 100 cm in diameter. It's native...